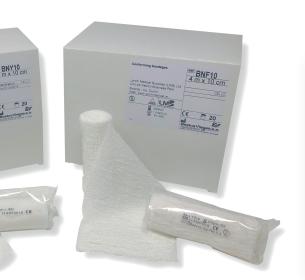

## **NYLOFORM Conforming bandages**

- Cotton and polyamide.
- Light weight conforming bandages for fixation of dressings
- Air-permeable
- Sterilizable.
- Construction when stretched: 17 threads/sq.cm.
- Stretched Length: 4m.
- **Elongation: >110%.**
- Approx. weight when stretched: 28g/sq.m.
- Individual wrapping in cellophane + shelf box + transport carton.

## **NOVAFORM Conforming bandages**

- Cotton, viscose and polyamide.
- Light weight conforming bandages for fixation of dressings
- Air-permeable
- Sterilizable.
- Construction when stretched: 17 threads/sq.cm.
- Stretched Length: 4m.
- Elongation: >110%.
- Approx. weight when stretched: 30g/sq.m.
- Individual wrapping in cellophane + shelf box + transport carton.

| Non-Sterile - NYLOFORM |                                                   |           |             |                 |  |  |
|------------------------|---------------------------------------------------|-----------|-------------|-----------------|--|--|
| Code                   | Description                                       | Unit      | Pcs./sh.box | Pcs./tr. Carton |  |  |
| BNY5                   | Nyloform Conforming Bandage (5cm x 4m stretched)  | Box of 20 | 20          | 440             |  |  |
| BNY8                   | Nyloform Conforming Bandage (7cm x 4m stretched)  | Box of 20 | 20          | 320             |  |  |
| BNY10                  | Nyloform Conforming Bandage (10cm x 4m stretched) | Box of 20 | 20          | 240             |  |  |
| BNY15                  | Nyloform Conforming Bandage (15cm x 4m stretched) | Box of 20 | 20          | 160             |  |  |

| Non-Sterile - NOVAFORM |                                                   |           |             |                 |  |  |  |
|------------------------|---------------------------------------------------|-----------|-------------|-----------------|--|--|--|
| Code                   | Description                                       | Unit      | Pcs./sh.box | Pcs./tr. Carton |  |  |  |
| BNF5                   | Novaform Conforming Bandage (5cm x 4m stretched)  | Box of 20 | 20          | 440             |  |  |  |
| BNF8                   | Novaform Conforming Bandage (7cm x 4m stretched)  | Box of 20 | 20          | 320             |  |  |  |
| BNF10                  | Novaform Conforming Bandage (10cm x 4m stretched) | Box of 20 | 20          | 240             |  |  |  |
| BNF15                  | Novaform Conforming Bandage (15cm x 4m stretched) | Box of 20 | 20          | 160             |  |  |  |