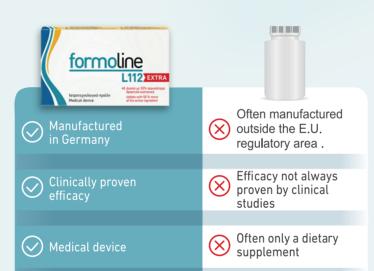

## The Smart Choice, formoline L112 EXTRA

Clinically Proven formoline L112

Extra has many positive properties and advantages over other fat Binding products.

Gluten & lactose free

Without preservatives

Without gelatine

Suitable for diabetics

Scan the QR code and see, how formoline L112 supports weight loss.

https://www.lynchmedical.ie/formaline-l112/

Not always freefrom

additives and suitable for allergy sufferers

Sometimes not suitable

for diabetics