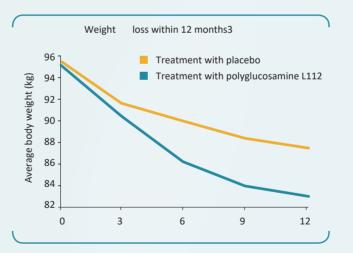

### A powerful weight loss aid clinically proven<sup>1,3</sup>. Formoline L112 has proven itself with a clinical long-term study over 12 months<sup>3</sup>.

Various studies show how formoline L112 successfully supports weight loss and helps to reduce LDL cholesterol, and helps to maintain the weight loss over a long period.

- Average weight loss of over 12 kg<sup>3</sup>
- Lose up to 3 dress sizes³
- Lose weight 3 x faster¹